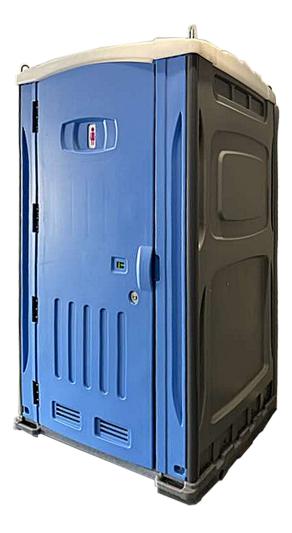

# COMMANDER

#### **FEATURES:**

- Commander Excellent Construction toilet
- It is durable, easy to move, and designed for convenience
- It has stronger design and large 400L waste capacity
- Free flowing design with bench on LHS and most common sold toilet, big Water tanker, one fill point easy to service
- No fading from sunlight. Enhanced chemical effectiveness with dip in waste tanker

#### COMMANDER

Mirror

**Gender Signs** 

**Latch and Lock** 

**Door Handle** 

**Crane Points** 

Sink

Handwash Flush