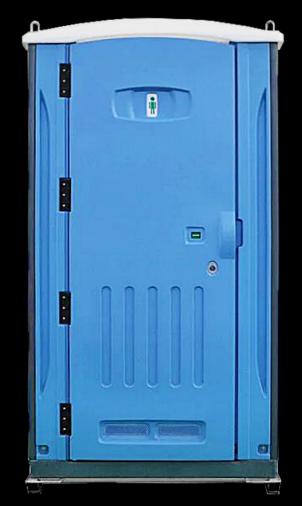

# **ALL ROUNDER**

#### FEATURES:

- All Rounder is an all round great fleet toilets for small jobs and events
- Front on easy access design the light weight toilet made from solid materials and protected from UV
- Transported via crane or trolley and dominates our Hire fleet
- Cleaning made easy! Non-stick surface, Interior drain points for floor +Tanker design eliminates any sanitation dead corners
- Dual Water Tank We are the only company that has perfected this aspect for chem
- additives and longer spaces between services