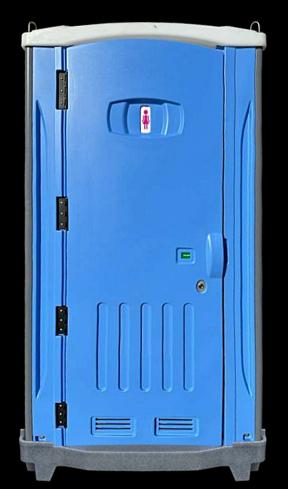

# **ALL ROUNDER**

#### FEATURES:

- All Rounder is an all round great fleet toilets for small jobs and events
- Front on easy access design the light weight toilet made from solid materials and protected from UV
- Transported via crane or trolley and dominates our Hire fleet
- Cleaning made easy! Non-stick surface, Interior drain points for floor +Tanker design eliminates any sanitation dead corners
- Dual Water Tank We are the only company that has perfected this aspect for chem
- additives and longer spaces between services