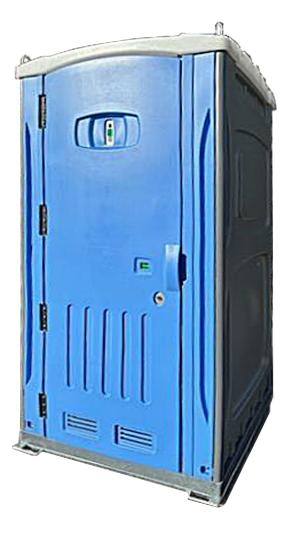

# COMMANDER

#### **FEATURES:**

- Commander Excellent Construction toilet
- It is durable, easy to move, and designed for convenience
- It has stronger design and large 400L waste capacity
- Free flowing design with bench on LHS and most common sold toilet, big Water tanker, one fill point easy to service
- No fading from sunlight. Enhanced chemical effectiveness with dip in waste tanker