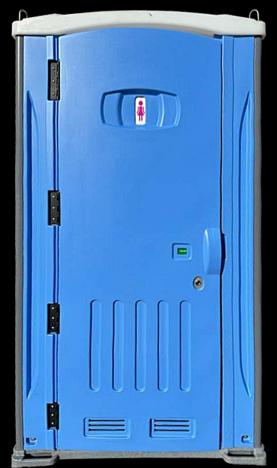

# **ALL ROUNDER**

#### FEATURES:

- All Rounder is an all round great fleet toilets for small jobs and events
- Front on easy access design the light weight toilet made from solid materials and protected from UV
- Transported via crane or trolley and dominates our Hire fleet
- Cleaning made easy! Non-stick surface, Interior drain points for floor +Tanker design eliminates any sanitation dead corners
- Dual Water Tank We are the only company that has perfected this aspect for chem
- additives and longer spaces between services

#### ALL ROUNDER

Mirror

**Gender Signs** 

**Latch and Lock** 

**Door Handle** 

**Crane Points** 

Sink

Handwash Flush