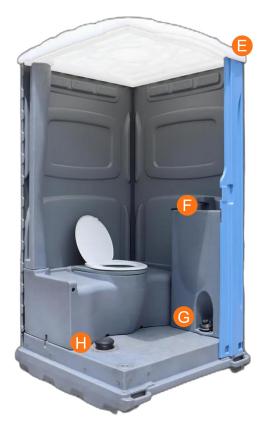

# **Standard Fitouts**

**Solar Light** 

**Handwash pump** 

**Foot Pump** 

**Soap Dispenser** 

**Paper Towel Dispenser** 

**Rear Waste Valve** 

## **Shower Outputs**

**Hottap Joolca Gas Heater** 

**Wall Bracket** for Heater

**Bosch 10H Gas Heater** 

**Thermann 50L Electric Heater** 

**Flexible Waste Hose** with Camlock

sales@portabletoilesale.com.au