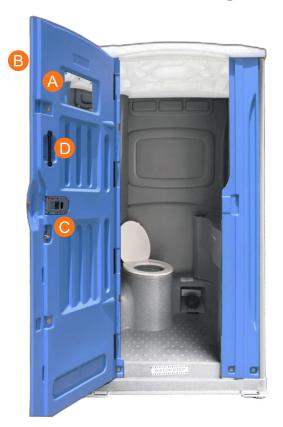

#### ALL ROUNDER

Mirror

**Gender Signs** 

**Latch and Lock** 

**Door Handle** 

**Crane Points** 

Sink

Handwash Flush

**Foot Pump** 