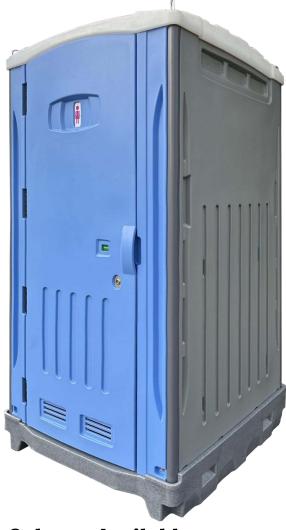

# **ALL ROUNDER**

#### FEATURES:

- All Rounder is an all round great fleet toilets for small jobs and events
- Front on easy access design the light weight toilet made from solid materials and protected from UV
- Transported via crane or trolley and dominates our Hire fleet
- Cleaning made easy! Non-stick surface, Interior drain points for floor +Tanker design eliminates any sanitation dead corners
- Dual Water Tank We are the only company that has perfected this aspect for chem
- additives and longer spaces between services

#### **Specifications:**

Waste Tank Capacity: 270L

Fresh Water Tank Capacity: 120L

Weight (Without Hand Sink): 110kg

Weight (With Hand Sink): 120kg

#### **Dimensions:**

| Length | Width  | Height | Weight |
|--------|--------|--------|--------|
| 1150mm | 1150mm | 2350mm | 120kg  |

\* Double skinned walls available- model above is single

\* Increases weight by 20kg if double wall additives