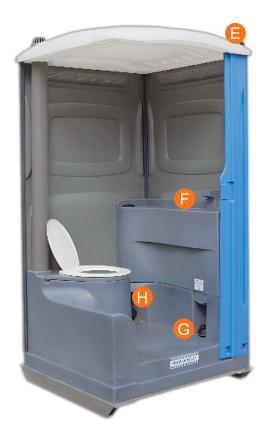

#### COMMANDER

Mirror

**Gender Signs** 

**Latch and Lock** 

**Door Handle** 

**Crane Points** 

Sink

Handwash Flush

**Foot Pump** 