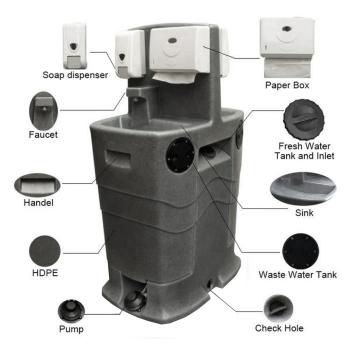

### **Handwash Station**

#### **Specifications:**

Fresh Water Tank Capacity: 115L

Waste/Grey Water Tank Capacity: 100L

**Dimensions:** 

| Length | Width | Height | Weight |
|--------|-------|--------|--------|
| 760mm  | 500mm | 1320mm | 32kg   |

#### Features:

• Free-standing and extremely lightweight, the Portable Hand Washing Station is fantastic for high-traffic events

• It features two individual handwash stations and can comfortably hold up to 100L of fresh water and 110L of grey water at any one time