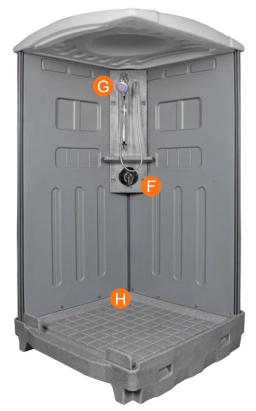

#### SHOWER

Mirror

**Door Handle** 

**Door Latch** 

**Door Lock** 

**Crane Points** 

H/C Handle

**Shower Head** 

**Floor Drain** 